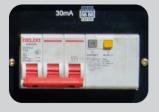

### 2.3 Control panel LED

- 1 LED6 display
- 2 Start key
- 3 Emergency stop
- 4 Transfer switch
- 5 Breaker
- 6 AUTO socket
- 7 ATS socket
- 8 Pre-heater button
- 9 Earth terminal
- 10 400V 16A socket
- 11 230V 32A socket
- 12 230V 16A socket
- 13 Overload protector

# 3.3 Stopping the generator

Turn the differential to the "OFF" position (down, Fig 7) and disconnect the equipment connected to the control panel. (If you miss this step, you may damage the voltage regulator AVR).