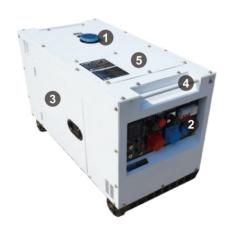

#### 2.2 Side view

- 1 Diesel tank
- 2 Control panel
- 3 Engine access
- 4 Carrying handle
- 5 Air filter