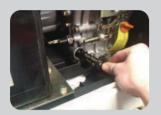

# 3.2 Starting the Generator

Turn the speed lever to the "RUN" position. (Fig 4)

It is possible that the first time you need to purge air from circuit by removing the rubber tube indicated (Fig.5), letting flow the diesel. When no air, put back in place, and do not touch the pressure tubes. Repeat if necessary.