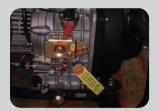

## 3.1. Preparation before starting up

Put oil on the motor (Fig.1) using 15W40 oil, 1.6Lt maximum, check the level with the dipstick without screwing it in, the level must remain the the maximum line (without exceeding the upper mark).