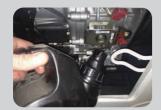

# 3.2 Starting the Generator

Turn the speed lever to the "RUN" position. (Fig 4)

It is possible that the first time you need to purge air from circuit by removing the rubber tube indicated (Fig.5), letting flow the diesel. When no air, put back in place, and do not touch the pressure tubes. Repeat if necessary.