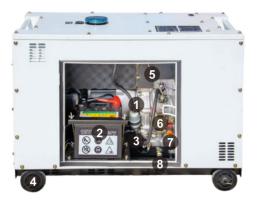

#### 2.1 General view

- 1 Fuel filter
- 2 Battery 12V 36Ah
- 3 Oil filter
- 4 Transport wheels
- 5 Injection pump
- 6 Starter lever
- 7 Oil refill / Oil dipstick
- 8 Oil drain