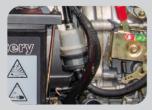

#### 2.1 General view

- 1 Fuel filter
- 2 Battery 12V 36Ah
- 3 Oil filter
- 4 Transport wheels
- 5 Injection pump
- 6 Starter lever
- 7 Oil refill / Oil dipstick
- 8 Oil drain

#### 2.2 Side view

- 1 Diesel tank
- 2 Control panel
- 3 Engine access
- 4 Carrying handle
- 5 Air filter