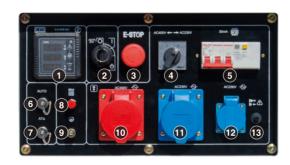

### 2.3 Control panel LED

- 1 LED6 display
- 2 Start key
- 3 Emergency stop
- 4 Transfer switch
- 5 Breaker
- 6 AUTO socket
- 7 ATS socket
- 8 Pre-heater button
- 9 Earth terminal
- 10 400V 16A socket
- 11 230V 32A socket
- 12 230V 16A socket
- 13 Overload protector