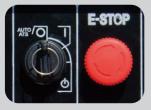

### 2.3 Control panel LED

- 1 LED6 display
- 2 Start key
- 3 Emergency stop
- 4 Transfer switch
- 5 Breaker
- 6 AUTO socket
- 7 ATS socket
- 8 Pre-heater button
- 9 Earth terminal
- 10 400V 16A socket
- 11 230V 32A socket
- 12 230V 16A socket
- 13 Overload protector

# 3.2 Starting the Generator

Turn the speed lever to the "RUN" position. (Fig 4)

It is possible that the first time you need to purge air from circuit by removing the rubber tube indicated (Fig.5), letting flow the diesel. When no air, put back in place, and do not touch the pressure tubes. Repeat if necessary.

Insert the key into the bowler and proceed to startup. Turn right to the "ON" position to give contact. Turn the key to the START position to start the engine (Fig 6).

Once the generator is running, make it work for 3 minutes and make sure the differential is at the "OFF" position (down). Then you can connect the load and put the differential at the "ON" position.