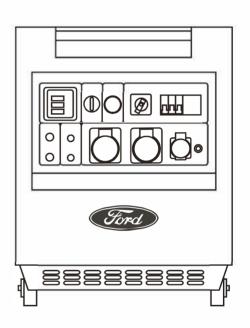

### 2.3 Control panel LED

- 1 LED6 display
- 2 Start key
- 3 Emergency stop
- 4 Transfer switch
- 5 Breaker
- 6 AUTO socket
- 7 ATS socket
- 8 Pre-heater button
- 9 Earth terminal
- 10 400V 16A socket
- 11 230V 32A socket
- 12 230V 16A socket
- 13 Overload protector