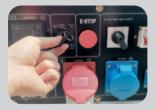

### 2.3 Control panel LED

- 1 LED6 display
- 2 Start key
- 3 Emergency stop
- 4 Transfer switch
- 5 Breaker
- 6 AUTO socket
- 7 ATS socket
- 8 Pre-heater button
- 9 Earth terminal
- 10 400V 16A socket
- 11 230V 32A socket
- 12 230V 16A socket
- 13 Overload protector

Insert the key into the bowler and proceed to startup. Turn right to the "ON" position to give contact. Turn the key to the START position to start the engine (Fig 6).

Once the generator is running, make it work for 3 minutes and make sure the differential is at the "OFF" position (down). Then you can connect the load and put the differential at the "ON" position.

RESPECT THE GENERATOR'S RATED POWER. IF THERE'S AN OVERLOAD THE BREAKER WILL JUMP BETWEEN 3 AND 10 SECONDS.

WHEN THE GENERATOR IS RUNNING THE DIGITAL DISPLAY LED 5 WILL SHOW YOU THE VOLTAGE, FREQUENCY, THE HOURS OF USE AND THE APPLIED POWER.