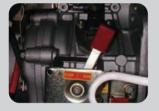

| FCL 20'/40'HQ          |      | 48/144            |  |

## 2. COMPONENTS

#### 2.1 General view



- 1 Fuel filter
- 2 Battery 12V 36Ah
- 3 Oil filter
- 4 Transport wheels
- 5 Injection pump
- 6 Starter lever
- 7 Oil refill / Oil dipstick
- 8 Oil drain

#### 2.2 Side view



- 1 Diesel tank
- 2 Control panel
- 3 Engine access
- 4 Carrying handle
- 5 Air filter

### 2.3 Control panel LED



- 1 LED6 display
- 2 Start key
- 3 Emergency stop
- 4 Transfer switch
- 5 Breaker
- 6 AUTO socket
- 7 ATS socket
- 8 Pre-heater button
- 9 Earth terminal
- 10 400V 16A socket
- 11 230V 32A socket
- 12 230V 16A socket
- 13 Overload protector



Fig. 1



Fig. 2



Fig. 3



Fig. 4



Fig. 5



Fig. 6



Fig. 7



Fig. 8

## 3. First startup

## 3.1. Preparation before starting up

Put oil on the motor (Fig.1) using 15W40 oil, 1.6Lt maximum, check the level with the dipstick without screwing it in, the level must remain the the maximum line (without exceeding the upper mark).

Fill the fuel tank with diesel (Fig 2), with 17 liters (depending on the version).

Connect the positive (red wire) to the battery, insert it back into its housing, pay attention not to touch the positive to the body or it could blow the fuse. Tape the positive terminal if necessary.

Be sure to remove the lateral battery caps. (Fig 3)

# 3.2 Starting the Generator

Turn the speed lever to the "RUN" position. (Fig 4)

It is possible that the first time you need to purge air from circuit by remov